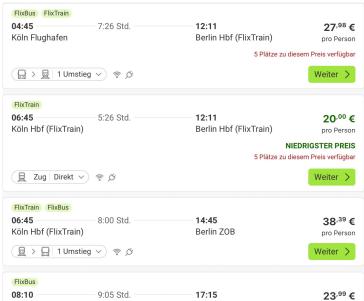

# BERLIN

Mit dem Flixtrain von Köln bis Berlin

**Zeit:** 5:26 std.

### Flixbus